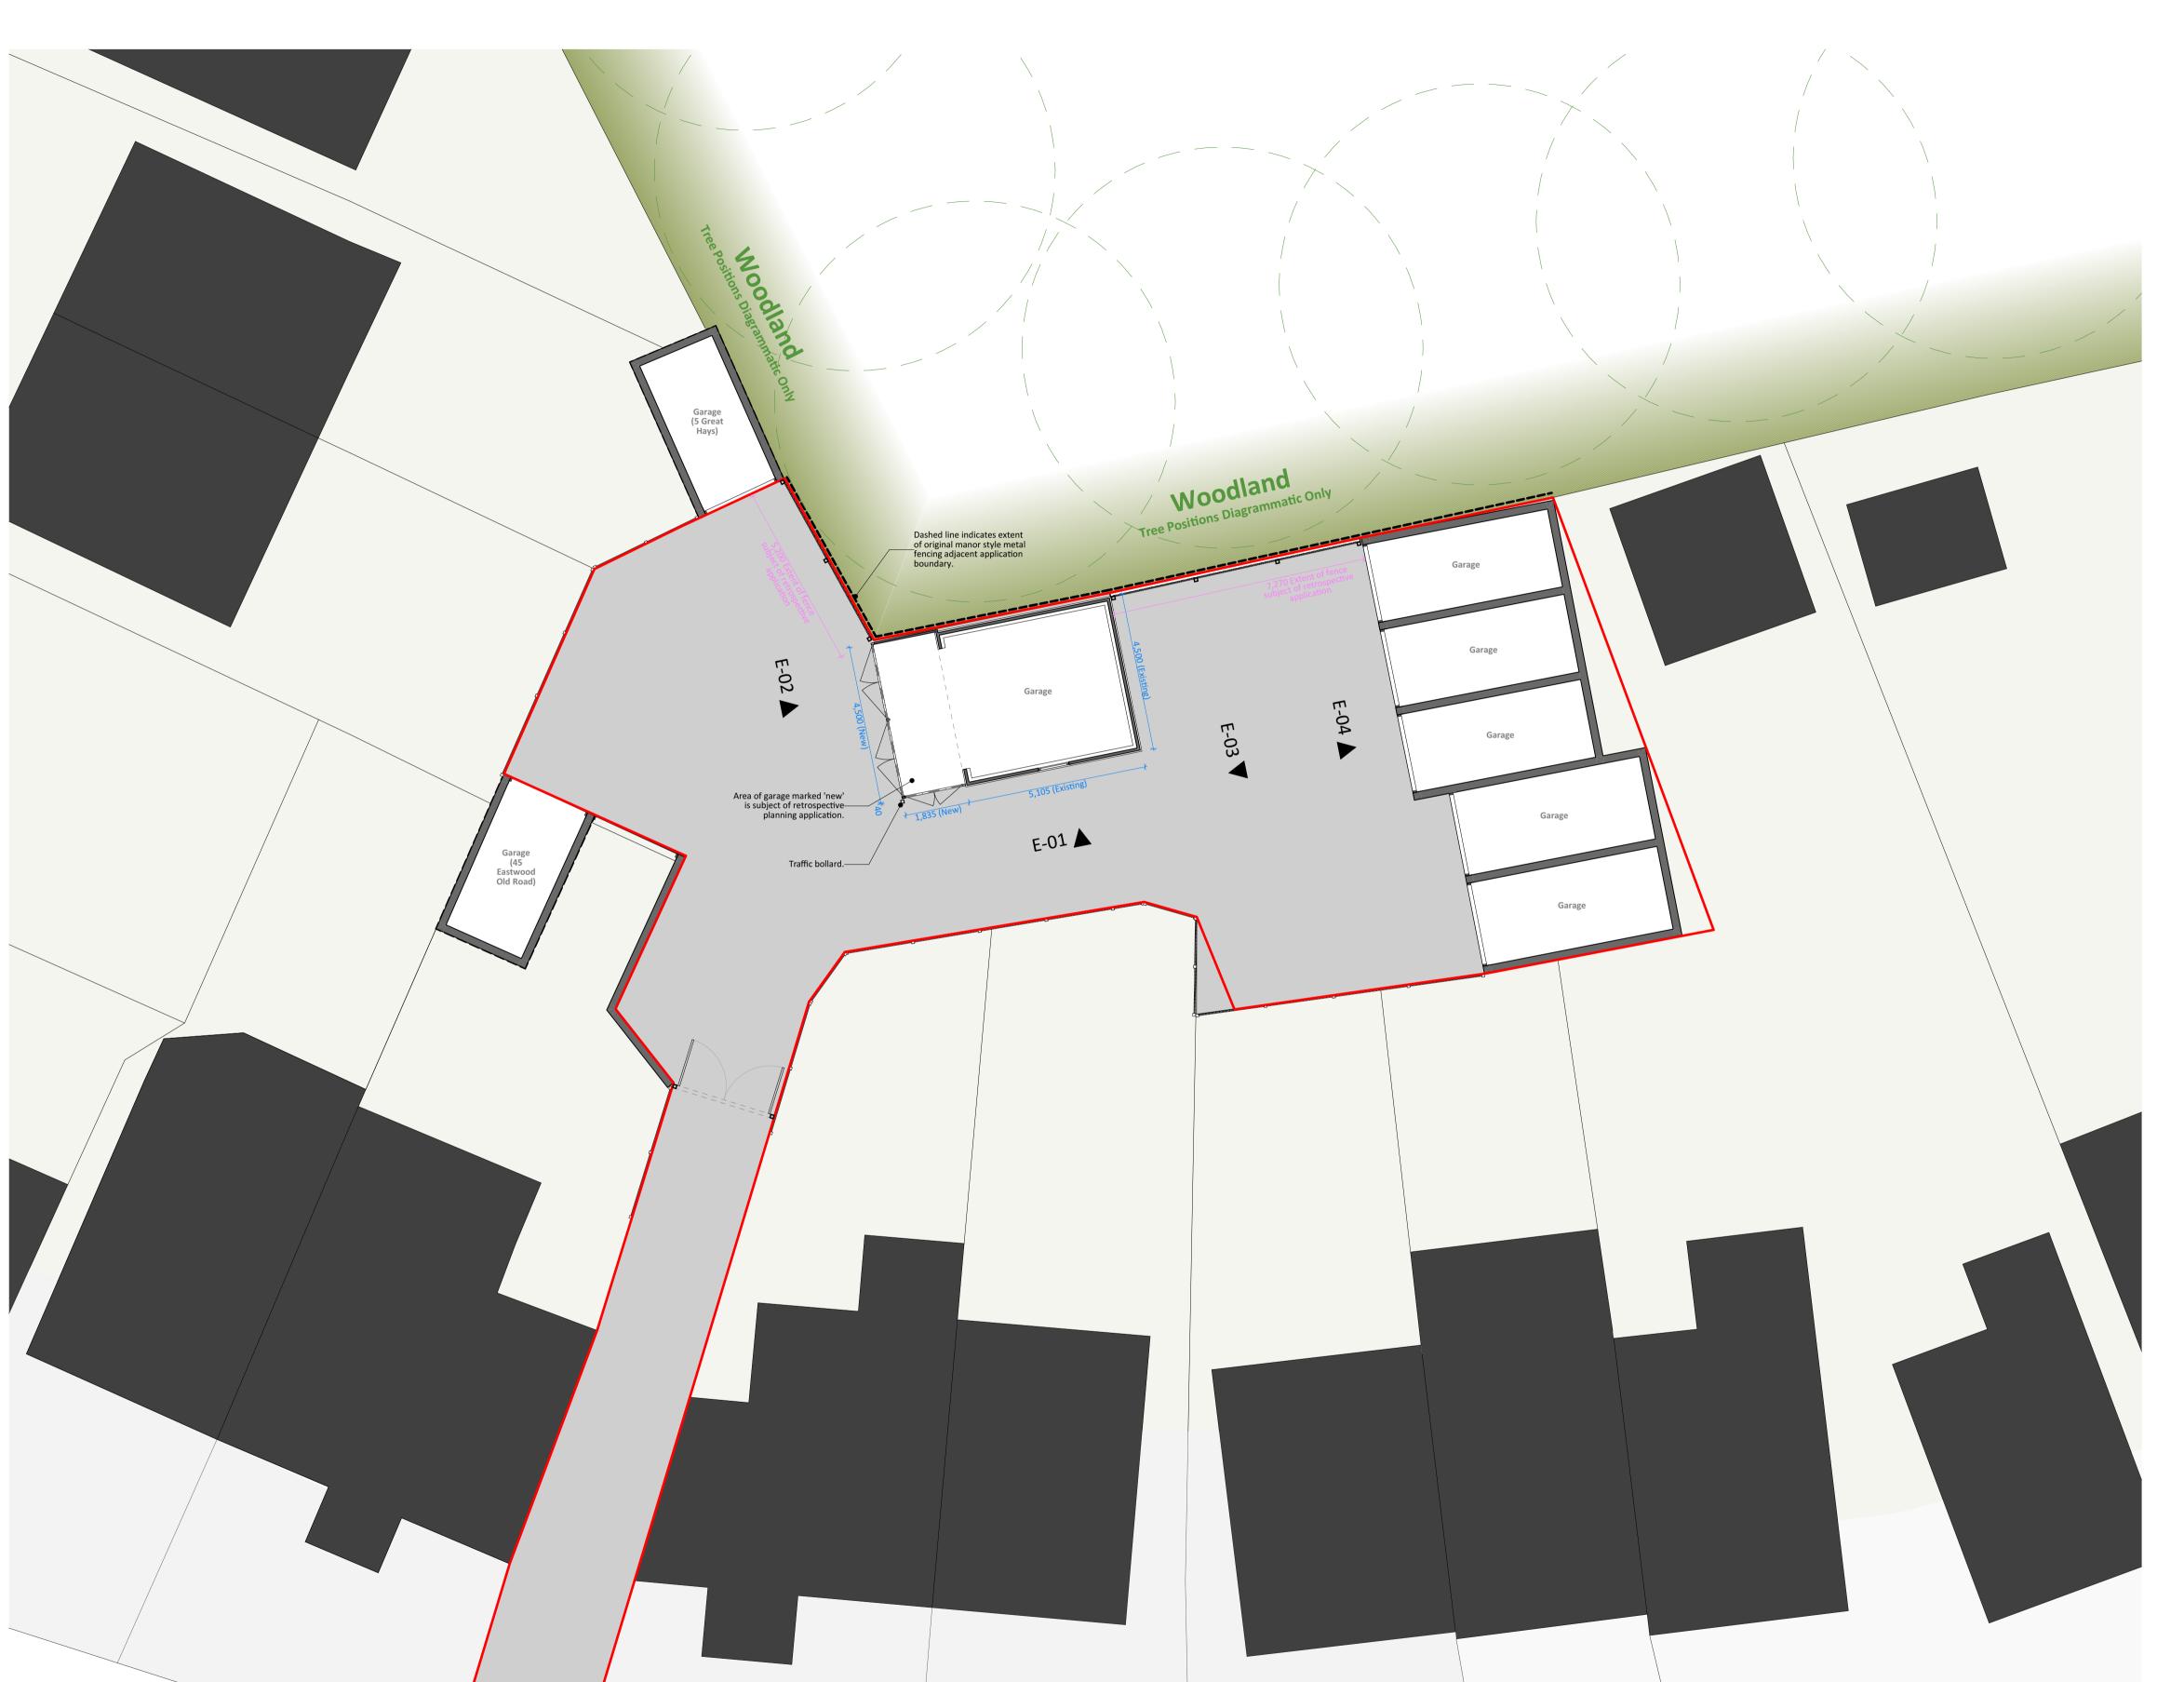

| Date | March 2023 | Scale | 1:100 @A1 |
|------|------------|-------|-----------|

Mr A Tammadge Garage Extension & Fencing Land rear of 31-45 Eastwood Old Road Leigh-On-Sea Essex, SS9 4RP

Proposed Site Plan 1:100

Number EOR /G/200

Daniel Gibbard Architectural Design danielgibbard.co.uk | daniel@danielgibbard.co.uk | 01277 555 165